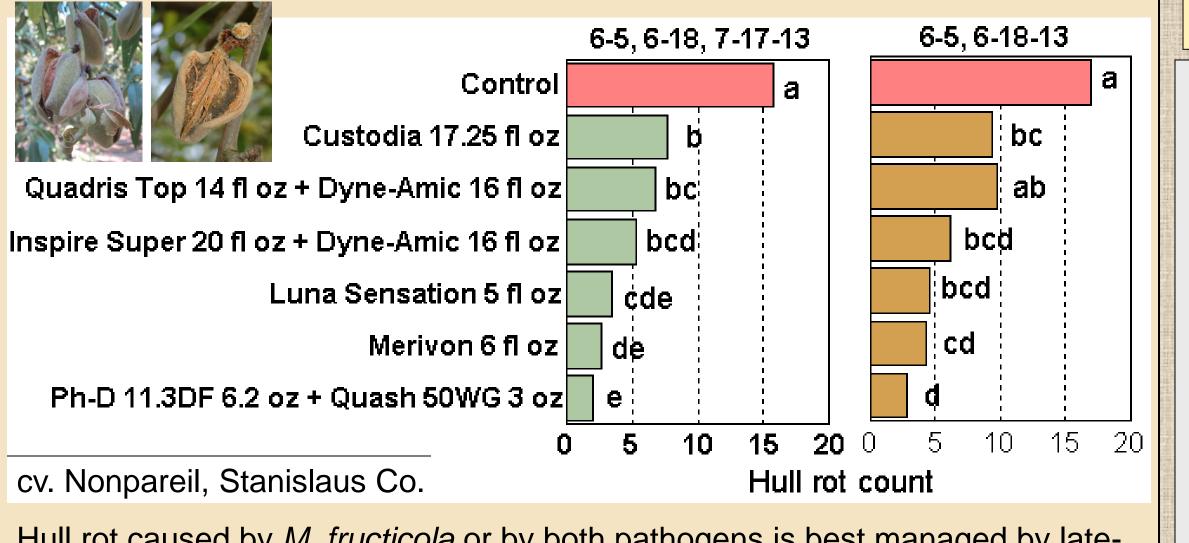

# Test plot with both pathogens present

Hull rot caused by M. fructicola or by both pathogens is best managed by latespring applications.