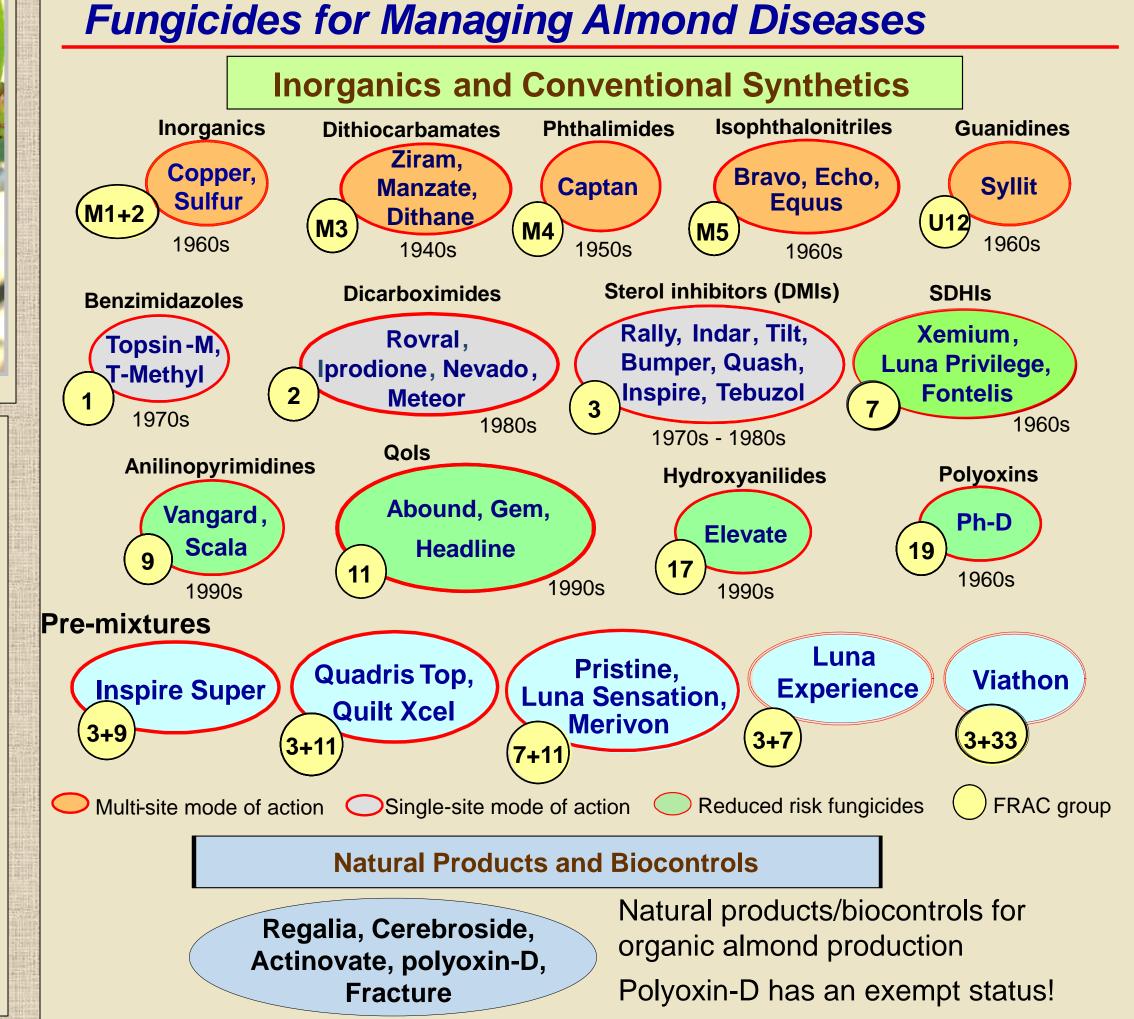

# New fungicide developments and management strategies for almond

Newly registered: Syllit, Manzate, Dithane **Pending:** Viathon, Bravo – new PHI and rate,

Merivon (FG 7/11). **Exempt Status:** Polyoxin-D

No new fungicide resistance outbreaks!