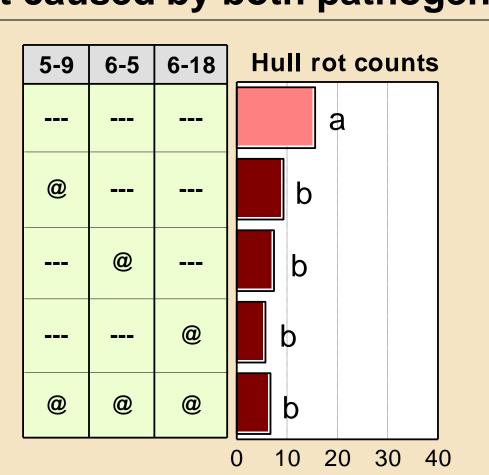

# Test plot with both pathogens present

Hull rot caused by M. fructicola or by both pathogens is best managed by latespring applications.

# Timing studies to control hull rot caused by both pathogens

2012 - 9.5 mm (0.37 in) precipitation (hull rot mostly caused by *M. fructicola*)

2013 - 3.6 mm (0.14 in) precipitation (hull rot mostly caused by *M. fructicola*, but more R. stolonifer than in 2012)