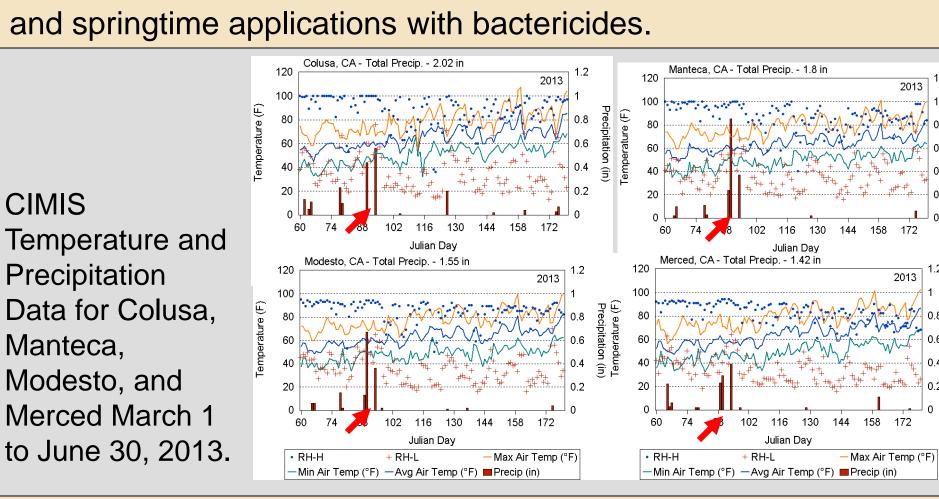

Precipitation

- Little is known about the disease on almond.
- Management strategies are being explored: dormant and springtime applications with bactericides.

Manteca, Modesto, and Merced March 1 to June 30, 2013. almond fruit and leaves.