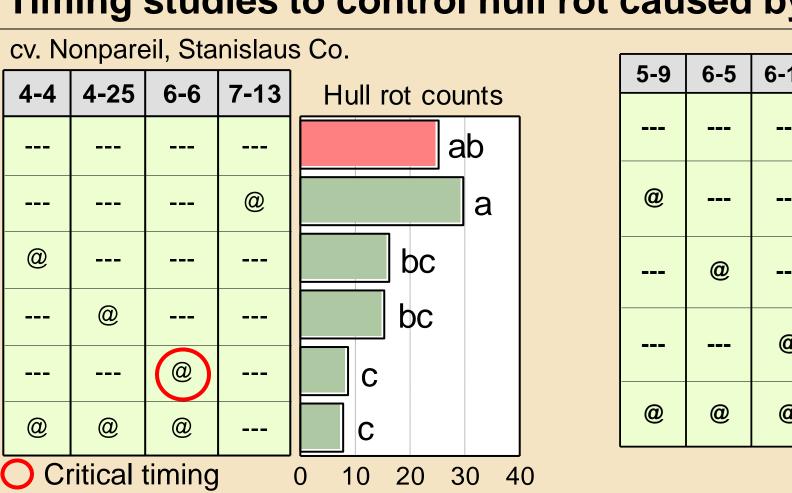

# Timing studies to control hull rot caused by both pathogens

2012 - 9.5 mm (0.37 in) precipitation (hull rot mostly caused by *M. fructicola*)

2013 - 3.6 mm (0.14 in) precipitation (hull rot mostly caused by *M. fructicola*, but more R. stolonifer than in 2012)