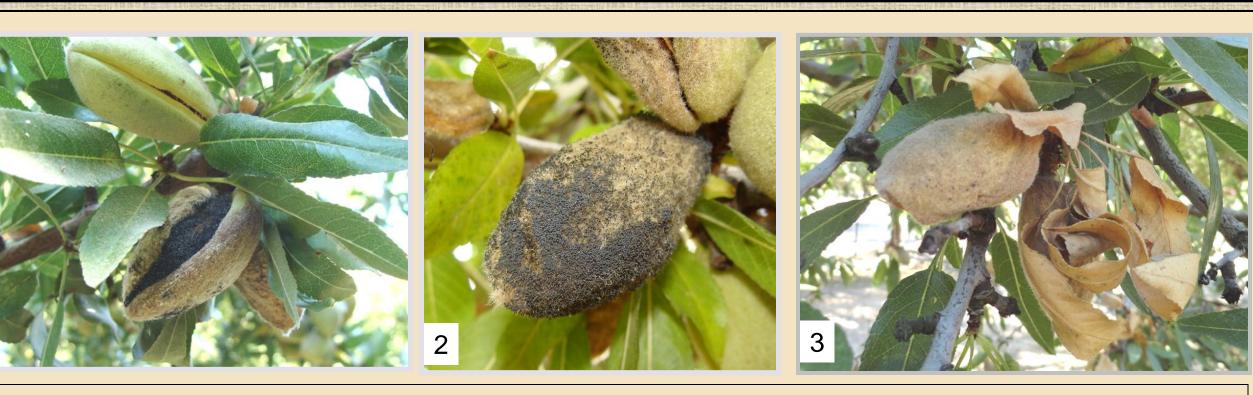

#### Hull Rot - Causal agents: Rhizopus stolonifer and Monilinia fructicola

1) and 2): Hull rot caused by Rhizopus stolonifer with infected fruit. Sporulation may cover the fruit under high humidity conditions. 2) Hull rot caused by Monilinia fructicola and dieback.

Inoculum of Rhizopus stolonifer is omnipresent (soil)

Inoculum of *Monilinia fructicola* originates from almond and possibly other stone fruits (i.e., peaches, cherries). (Blossom blight can be caused by M. laxa and M. fructicola). The two hull rot pathogens require different management strategies.