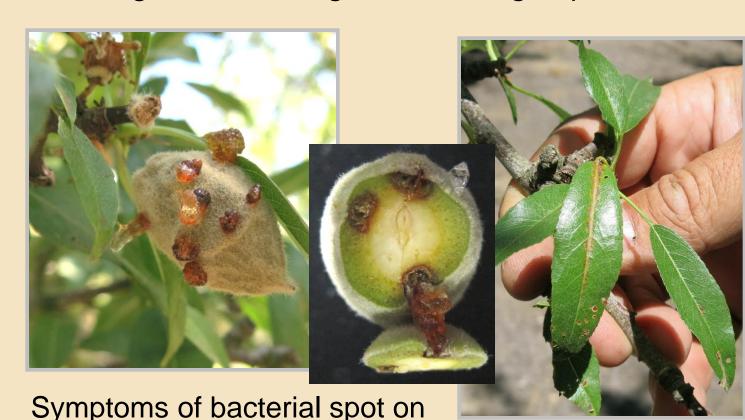

#### New disease outbreaks in 2013 – Bacterial spot of almond (Xanthomonas arboricola pv. pruni)

- Bacterial spot is common on peach in the eastern US (high moisture conditions)
- Found in spring 2013 on almond, cherry, and possibly other stone fruit crops Colusa, San Joaquin, Stanislaus, Merced and Madera Co. – Identification with specific PCR primers
- Fritz is one of most susceptible varieties, but isolations have also been made from Nonpareil, Butte, Carmel, and Price.

Precipitation

- Little is known about the disease on almond.
- Management strategies are being explored: dormant and springtime applications with bactericides.

Manteca, Modesto, and Merced March 1 to June 30, 2013. almond fruit and leaves.