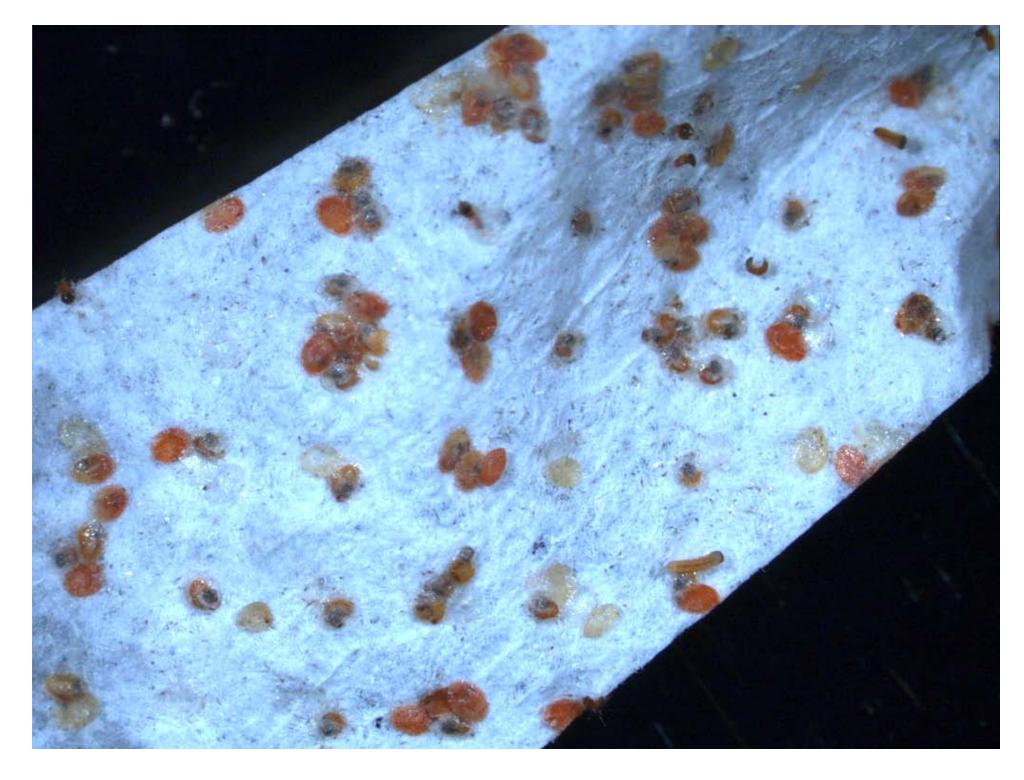

Reduction is relative to the Control survival at 5 weeks of 43.30% Means separated by a different letter differ at P < 0.001

Figure 2. Egg strips before exposure

\*Reduction is relative to the Control adult survival of 5.14%

Figure 3. Ovicidal activity