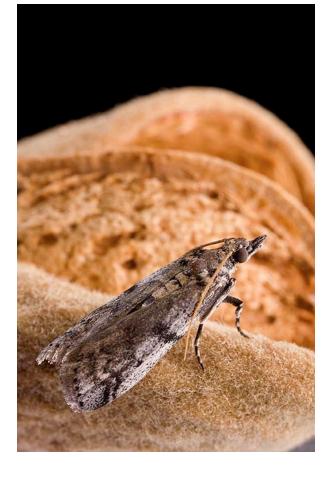

### Introduction

In recent years several narrow spectrum insecticides (insect regulators, anilinic diamides) have been registered for use in almond pistachios to control navel orangeworm (NOW) Amyelois tranis Multiple control strategies for this insect are currently being evalua part of the Areawide Program to Control NOW in Almonds, Pistachic Walnuts (Handout). Our interest is evaluation of both the ovicidal/ne toxicity (Fig. 1) and duration of control provided by insecticides cur registered for use in almonds and pistachios, as well as spray cov Insecticide trials were conducted in Fresno and Madera counti consultation with Barat Bisabri and Gary Weinberger. These complement the independent research of Bradley Higbee at Parar Farming Company (Handout, Poster). We also are collaborating wi independent spray drift and deposition research of Ken Giles, Niederholzer, and Jim Markle (Poster). The duration of control determined by removing treated split nuts from the field at interval challenging them in the lab with eggs. In addition, research was cond on the population dynamics of navel orangeworm.