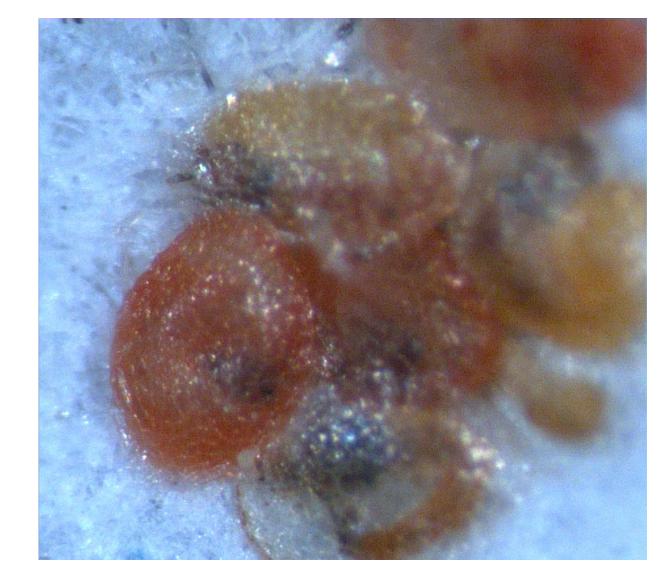

Reduction is relative to the Control survival at 5 weeks of 43.30% Means separated by a different letter differ at P < 0.001

Figure 2. Egg strips before exposure