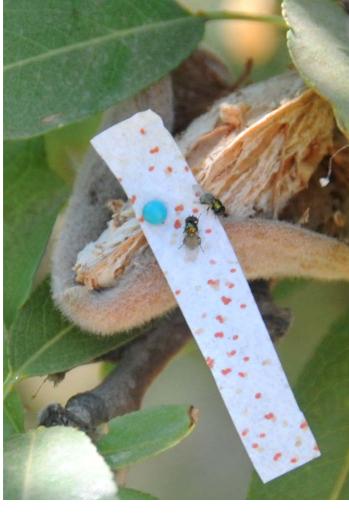

### Introduction

In recent years several narrow spectrum insecticides (insect regulators, anilinic diamides) have been registered for use in almond pistachios to control navel orangeworm (NOW) Amyelois tranis Multiple control strategies for this insect are currently being evalua part of the Areawide Program to Control NOW in Almonds, Pistachic Walnuts (Handout). Our interest is evaluation of both the ovicidal/ne toxicity (Fig. 1) and duration of control provided by insecticides cur registered for use in almonds and pistachios, as well as spray cov Insecticide trials were conducted in Fresno and Madera counti consultation with Barat Bisabri and Gary Weinberger. These complement the independent research of Bradley Higbee at Parar Farming Company (Handout, Poster). We also are collaborating wi independent spray drift and deposition research of Ken Giles, Niederholzer, and Jim Markle (Poster). The duration of control determined by removing treated split nuts from the field at interval challenging them in the lab with eggs. In addition, research was cond on the population dynamics of navel orangeworm.